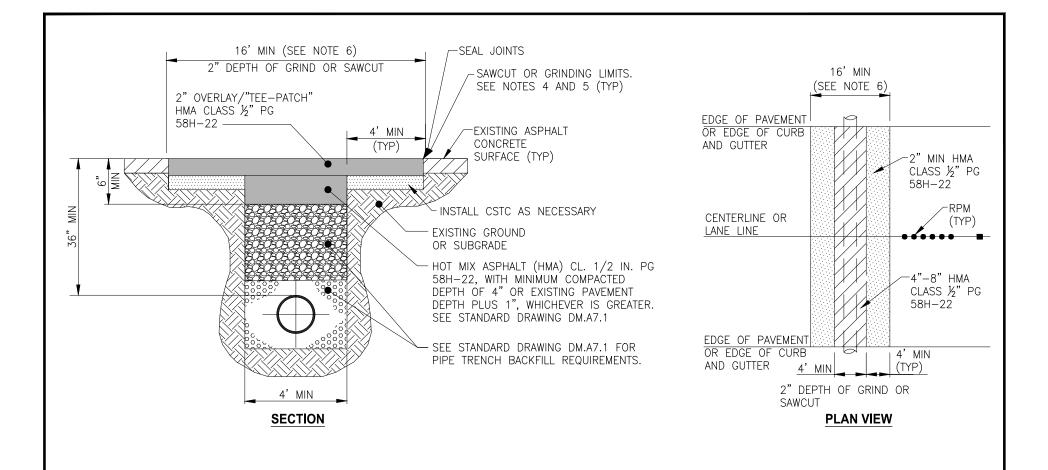

## NOTES:

- 1. ASPHALT CONCRETE MIX SHALL BE HMA CLASS 1/2 IN. PG 58H-22.
- 2. REPLACE ALL DISTURBED STRIPING AND MARKINGS.
- 3. ALL SAW CUTS SHALL BE VERTICAL AND IN STRAIGHT LINES AS DIRECTED BY ENGINEER.
- 4. TACK ASPHALT FACES OF SAW CUTS AND SEAL SAW CUTS WITH PG 58H-22 OIL.
- 5. PAVING FABRIC (IF FOUND) WILL NOT REQUIRE REPLACEMENT.
- 6. PER 9.3.1 OF STREET DEVELOPMENT STANDARDS, ROADWAYS PAVED WITHIN 5 YEARS SHALL BE OVERLAID A MINIMUM OF 25' IN EACH DIRECTION FROM TRENCH.

## PAVEMENT PATCHING AND RESTORATION DETAILS TRANSVERSE CUTS